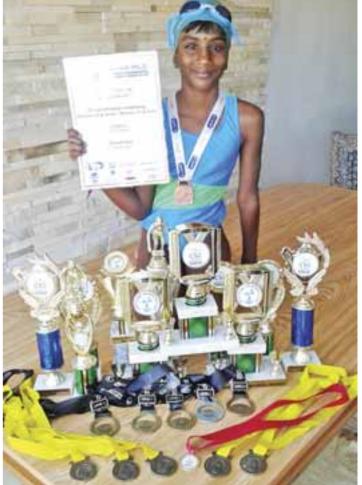

Norisha Reddy proudly displays her awards.

# A 'wave' of accomplishments for young swimmer

Nine-year-old Norisha Reddy has obtained a 'wave' of accomplishments since she began her swimming career three years ago.

The Dawnridge Primary School pupil dove straight into swimming as form of relief for her asthma. She soon became very enthusiastic and passionate about swimming.