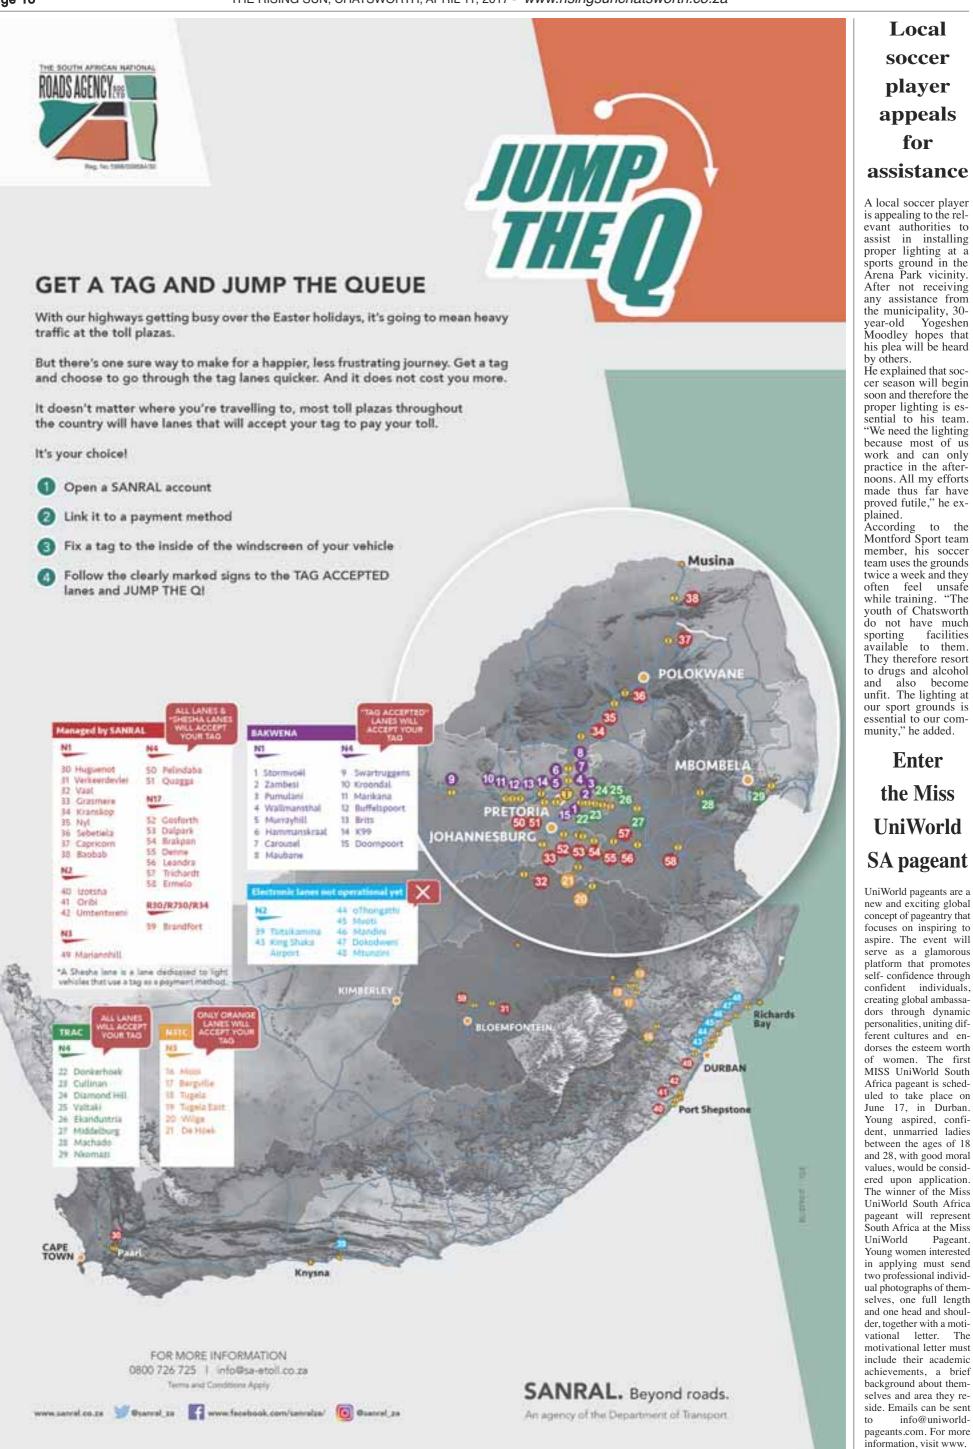

ancakes and milkshake which were made available to them.



The cast of the box-office hit are seen with staff members of the school.

### School meets the cast of 'Keeping up with the Kandasamys'

Wingen Heights Secondary School pupils and teachers were treated to an exciting termend function when the producer and cast of 'Keeping up with the Kandasamys' visited the school, recently.

The school HOD, M Moodley, invited and introduced the special guests. Co-writer and director, Jayan Moodley and Madhushan Singh, gave the pupils a motivational talk. Pupils also had the pleasure of watching a live skit performed by Jailoshini Naidoo and Maeshni Naicker as they acted out a scene from the movie. The cast also signed autographs and also posed for pictures with excited fans after the function.



uniworldpageants.com

# **Bayview SAPS urge second-hand goods dealers to register their businesses**



TEL: 031 811 7763 | CELL: 072 662 9236 | EMAIL: info@risingsunvnthire.co.za

**KIDS WEAR FROM** 

QUALITY AFFORDABLE STYLE

E

ABELLED MOB

" LOWEST PRICES STARTING FROM R20" • 13 April 2017 from 8am -5pm

**MENS WEAR FROM** 

RELABELLED MOBENI Cnr Grimsby & Leicester Rd, Mobeni, Durban • 031 462 0540

RELABELLED UMLAZI Shop 155 Umlazi Mega City, 50 Griffiths Mxenge Highway Umlazi • 031 902 1325

The South African Police Service, in an effort to curb the sale of stolen property by reducing the market, is calling upon dealers of second-hand goods and pawn brokers to apply for the renewal of their business registration.

Communications officer of the Bayview SAPS, W/O Collin Chetty, said