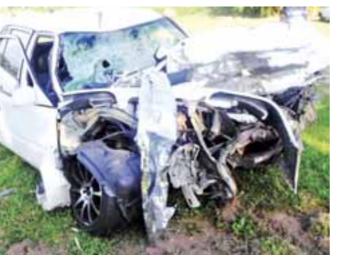

# Man stabbed in botched hijacking

@RisingSunChats

A Mobeni Heights man was allegedly brutally stabbed during a botched hijacking on Havenside Drive, on Wednesday.

Members of the eThekwini Inner South Task Team recovered the hijacked vehicle, a blood stained Toyota Yaris, after the driver of the vehicle was stabbed numerous times in the abdomen by the hijacker.

**COPIES FREE WEEKLY** 

072 015 2966

The car that was allegedly hijacked.

Commander of the eThekwini Inner South Cluster, Maj Gen Nunkumar, commended the police members on recovering the vehicle. "We will be working around the clock to ensure the arrest of the suspect," he said.