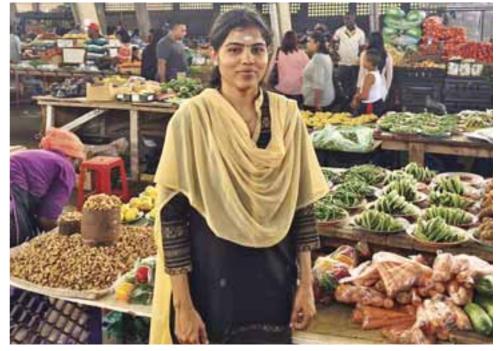

# Visiting scholar praises cultural preservation

During a whirlwind tour of Chatsworth and surrounding areas, doctoral research scholar from New Delhi, India, Jayanthi Ramasamy, was pleasantly surprised at how well Indians in South Africa have preserved their religious and cultural heritage.

Jayanthi Ramasamy is overwhelmed at the cultural heritage of the local community.

gious and cultural heritage. "I was taken aback by the number of temples, mosques and churches as well as the scores of cultural organisations that are doing great work. Even more noteworthy are the great strides made by the de-