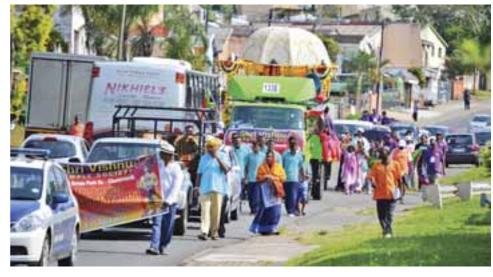

# **Chatsworth residents** support 'Anti-Zuma' march

Residents from the Chatsworth area joined the nation-wide 'Anti-Zuma' march.

on Friday. The march, calling for the controversial and embattled Jacob Zuma to step down from his position as president of South Africa, began just after 9:30am at the Shri Vishnu Temple in Arena Park. Residents proceeded to the Chatsworth SAPS and continued the march back to the temple. Residents with disabilities from the Fatima Mayet Cheshire Village also showed

their support. Active involvement and planned demonstrations around the country follows the controversial cabinet reshuffle and the country's downgrade to junk status.

Only a few peaceful protesters totalling about 200 people, mostly the religious sector marched to the Chatsworth SAPS and handed a memorandum calling for the president's resigna-