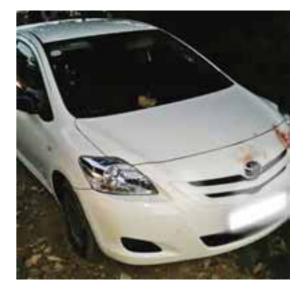

# Man stabbed in botched hijacking

@RisingSunChats

A Mobeni Heights man was allegedly brutally stabbed during a botched hijacking on Havenside Drive, on Wednesday.

Members of the eThekwini Inner South Task Team recovered the hijacked vehicle, a blood stained Toyota Yaris, after the driver of the vehicle was stabbed numerous times in the abdomen by the hijacker.

**COPIES FREE WEEKLY** 

072 015 2966

The car that was allegedly hijacked.

Commander of the eThekwini Inner South Cluster, Maj Gen Nunkumar, commended the police members on recovering the vehicle. "We will be working around the clock to ensure the arrest of the suspect," he said.